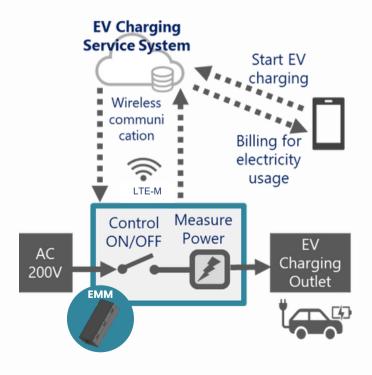

### EV Charging Service

By EMM, servicer can remotely control EV charging, so that they reduce electricity bills by using electricity when it is low cost.