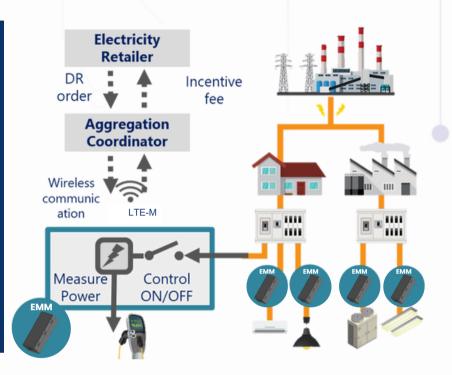

#### Active Demand Response

Aggregation Coordinator can implement individual control of equipment according to DR request and can get incentive reward based on DR result.

### EV Charging Service

By EMM, servicer can remotely control EV charging, so that they reduce electricity bills by using electricity when it is low cost.