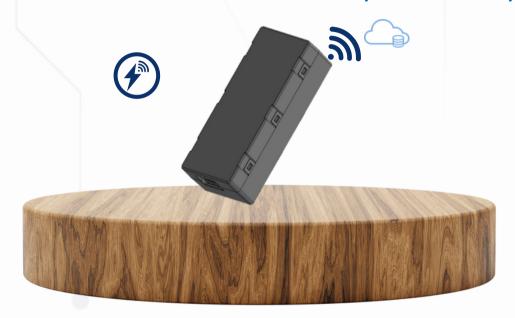

# **ENERGY MANAGEMENT MODULE**

Towards a world where electricity can be used more efficiently and easily

#### **Features**

1 Power can be turned ON/OFF remotely

OMRON select optimal "Relay" in own various relay lineup according to application. OMRON "Wireless communication" technology empower to easily remotely control.

Power measurement in accordance with the electricity metering standard

Accurately measure the power used to enable conversion to electricity bills.

3 Compact and easy to install

Wireless communication, power control, and power measurement functions are all packaged in a compact case. Achieves a reduction in the number of man-hours required for construction work.

## **Solution Examples**

OMRON EMM can be easily retrofitted into existing equipment of electricity, since EMM is compact and has wireless communication.